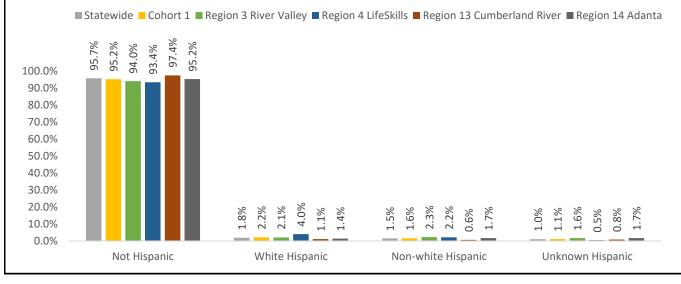

|           | in Reports of Child Ab                          | •                    |                 | Hispanic          | Category              |                     |        |
|-----------|-------------------------------------------------|----------------------|-----------------|-------------------|-----------------------|---------------------|--------|
|           | bstantiated or Service<br>Ethnicity, SOC V Coho | ~ .                  | Not<br>Hispanic | White<br>Hispanic | Non-white<br>Hispanic | Unknown<br>Hispanic | Total  |
| Cohort 1  | Region 3 River Valley                           | Count                | 1035            | 23                | 25                    | 18                  | 1101   |
|           |                                                 | % within CMHC Region | 94.0%           | 2.1%              | 2.3%                  | 1.6%                | 100.0% |
|           | Region 4 LifeSkills                             | Count                | 1448            | 62                | 34                    | 7                   | 1551   |
|           | Region 13 Cumberland<br>River                   | % within CMHC Region | 93.4%           | 4.0%              | 2.2%                  | 0.5%                | 100.0% |
|           |                                                 | Count                | 1703            | 20                | 11                    | 14                  | 1748   |
|           |                                                 | % within CMHC Region | 97.4%           | 1.1%              | 0.6%                  | 0.8%                | 100.0% |
|           | Region 14 Adanta                                | Count                | 1232            | 18                | 22                    | 22                  | 1294   |
|           |                                                 | % within CMHC Region | 95.2%           | 1.4%              | 1.7%                  | 1.7%                | 100.0% |
|           | Cohort 1 Total                                  | Count                | 5418            | 123               | 92                    | 61                  | 5694   |
|           |                                                 | % within Cohort 1    | 95.2%           | 2.2%              | 1.6%                  | 1.1%                | 100.0% |
| Sub Total | SOC V Total                                     | Count                | 10830           | 201               | 154                   | 119                 | 11304  |
|           |                                                 | % within SOC V       | 95.8%           | 1.8%              | 1.4%                  | 1.1%                | 100.0% |
| Total     | Statewide Total                                 | Count                | 23410           | 449               | 356                   | 253                 | 24468  |
|           |                                                 | % within Statewide   | 95.7%           | 1.8%              | 1.5%                  | 1.0%                | 100.0% |