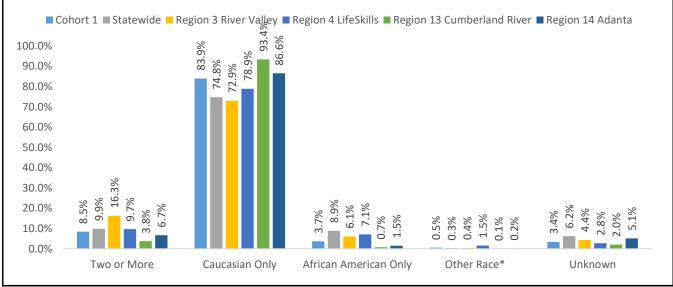

| Children i | in Reports of Child Abı                        | use and/or Neglect  |             |                   | Race                        |             |         |        |
|------------|------------------------------------------------|---------------------|-------------|-------------------|-----------------------------|-------------|---------|--------|
| with a Su  | bstantiated or Service<br>C V Cohort, and CMHC | s Needed Finding by | Two or More | Caucasian<br>Only | African<br>American<br>Only | Other Race* | Unknown | Total  |
| Cohort 1   | Region 3 River Valley                          | Count               | 179         | 803               | 67                          | 4           |         | 1101   |
|            |                                                | % w/ in CMHC Region | 16.3%       | 72.9%             | 6.1%                        | 0.4%        | 4.4%    | 100.0% |
|            | Region 4 LifeSkills                            | Count               | 150         | 1224              | 110                         | 24          | 43      | 1551   |
|            |                                                | % w/ in CMHC Region | 9.7%        | 78.9%             | 7.1%                        | 1.5%        | 2.8%    | 100.0% |
|            | Region 13 Cumberland<br>River                  | Count               | 66          | 1633              | 13                          | 1           | 35      | 1748   |
|            |                                                | % w/ in CMHC Region | 3.8%        | 93.4%             | 0.7%                        | 0.1%        | 2.0%    | 100.0% |
|            | Region 14 Adanta                               | Count               | 87          | 1120              | 19                          | 2           | 66      | 1294   |
|            |                                                | % w/ in CMHC Region | 6.7%        | 86.6%             | 1.5%                        | 0.2%        | 5.1%    | 100.0% |
|            | Cohort 1 Total                                 | Count               | 482         | 4780              | 209                         | 31          | 192     | 5694   |
|            |                                                | % within Cohort 1   | 8.5%        | 83.9%             | 3.7%                        | 0.5%        | 3.4%    | 100.0% |
| Total      | Statewide Total                                | Count               | 2414        | 18290             | 2167                        | 75          | 1522    | 24468  |
|            |                                                | % within Statewide  | 9.9%        | 74.8%             | 8.9%                        | 0.3%        | 6.2%    | 100.0% |