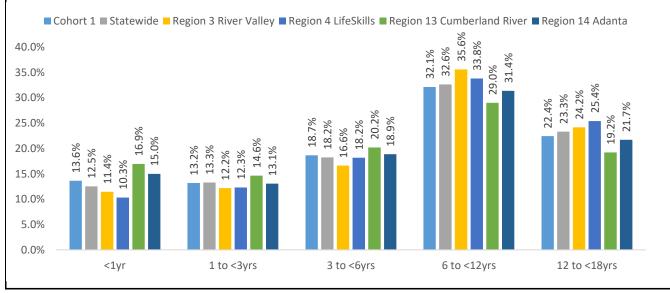

| Children | in Reports of Child Abo                        | use and/or Neglect                         |       | ı          | Age Grou   | o           |              |        |
|----------|------------------------------------------------|--------------------------------------------|-------|------------|------------|-------------|--------------|--------|
|          | bstantiated or Service up, SOC V Cohort, and ( | s Needed Finding by<br>CMHC Region: CY2019 | <1yr  | 1 to <3yrs | 3 to <6yrs | 6 to <12yrs | 12 to <18yrs | Total  |
| Cohort 1 | Region 3 River Valley                          | Count                                      | 126   | 134        | 183        |             | 266          | 1101   |
|          |                                                | % w/ in CMHC Region                        | 11.4% | 12.2%      | 16.6%      | 35.6%       | 24.2%        | 100.0% |
|          | Region 4 LifeSkills                            | Count                                      | 160   | 191        | 282        | 524         | 394          | 1551   |
|          |                                                | % w/ in CMHC Region                        | 10.3% | 12.3%      | 18.2%      | 33.8%       | 25.4%        | 100.0% |
|          | Region 13 Cumberland<br>River                  | Count                                      | 296   | 256        | 353        | 507         | 336          | 1748   |
|          |                                                | % w/ in CMHC Region                        | 16.9% | 14.6%      | 20.2%      | 29.0%       | 19.2%        | 100.0% |
|          | Region 14 Adanta                               | Count                                      | 194   | 169        | 244        | 406         | 281          | 1294   |
|          |                                                | % w/ in CMHC Region                        | 15.0% | 13.1%      | 18.9%      | 31.4%       | 21.7%        | 100.0% |
|          | Cohort 1 total                                 | Count                                      | 776   | 750        | 1062       | 1829        | 1277         | 5694   |
|          |                                                | % within Cohort 1                          | 13.6% | 13.2%      | 18.7%      | 32.1%       | 22.4%        | 100.0% |
| Total    | Statewide Total                                | Count                                      | 3065  | 3248       | 4464       | 7986        | 5705         | 24468  |
|          |                                                | % within Statewide                         | 12.5% | 13.3%      | 18.2%      | 32.6%       | 23.3%        | 100.0% |